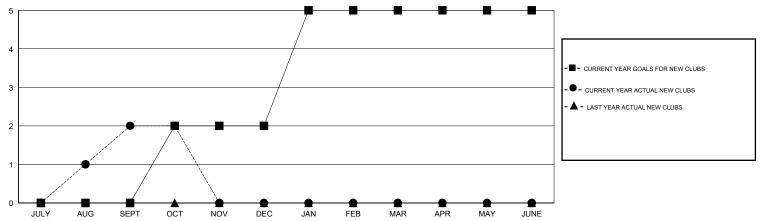

## GOALS AND ACTUAL NEW CLUBS CUMULATIVE

## District 320 A

Results as of: 10/31/2016

GMT: OPEN LOCATION INDIA GMT CA 6

| Clubs         |                  |                   |                  |                  | Members       |                    |                                     |                    |                  |
|---------------|------------------|-------------------|------------------|------------------|---------------|--------------------|-------------------------------------|--------------------|------------------|
|               | RESU             | LTS FOR 2016-2017 |                  |                  |               | RESU               | JLTS FOR 2016-2017                  |                    |                  |
| QUARTER       | NEW CLUB<br>GOAL | NEW CLUBS         | DROPPED<br>CLUBS | NET<br>GAIN/LOSS | QUARTER       | NEW MEMBER<br>GOAL | CHARTER AND<br>NEW MEMBERS<br>ADDED | DROPPED<br>MEMBERS | NET<br>GAIN/LOSS |
| JULY/AUG/SEPT | 0                | 2                 | 0                | 2                | JULY/AUG/SEPT | -80                | 143                                 | 165                | -22              |
| OCT/NOV/DEC   | 2                | 0                 | 0                | 0                | OCT/NOV/DEC   | 120                | 18                                  | 10                 | 8                |
| JAN/FEB/MAR   | 3                | 0                 | 0                | 0                | JAN/FEB/MAR   | 95                 | 0                                   | 0                  | 0                |
| APR/MAY/JUNE  | 0                | 0                 | 0                | 0                | APR/MAY/JUNE  | 0                  | 0                                   | 0                  | 0                |