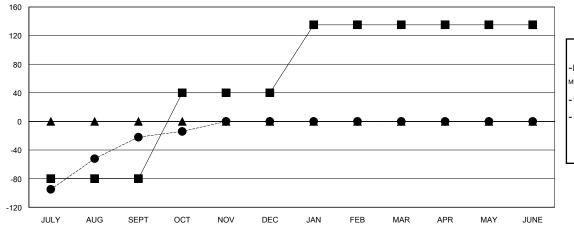

## GOALS AND ACTUAL MEMBERS CUMULATIVE

■ - CURRENT YEAR GOALS FOR NEW IEMBERS

- CURRENT YEAR ACTUAL MEMBERS

- ▲ - LAST YEAR ACTUAL MEMBERS

| DROPPED CLUBS: 0  DROPPED MEMBERS |        | 31 CLUBS OF 73 ADDED 1 OR MORE NEW MEMBERS |                       | <u>1</u><br>971 (74.94%)<br>59 (25.06%) |
|-----------------------------------|--------|--------------------------------------------|-----------------------|-----------------------------------------|
| DECEASED CLUB CANCELLED           | 5<br>0 | CLICK HERE FOR HEALTH                      | FAMILY UNIT MEMBERS   | 1,238                                   |
| OTHER OTHER                       | 170    | ASSESSMENT DATA                            | HEAD OF HOUSEHOLD     | 535                                     |
| TOTAL                             | 175    |                                            | NON-HEAD OF HOUSEHOLD | 703                                     |

## District 320 A

Results as of: 10/31/2016

GMT: OPEN LOCATION INDIA GMT CA 6

| Clubs         |                  |                   |                  |                  | Members       |                    |                                     |                    |                  |
|---------------|------------------|-------------------|------------------|------------------|---------------|--------------------|-------------------------------------|--------------------|------------------|
|               | RESU             | LTS FOR 2016-2017 |                  |                  |               | RESU               | JLTS FOR 2016-2017                  |                    |                  |
| QUARTER       | NEW CLUB<br>GOAL | NEW CLUBS         | DROPPED<br>CLUBS | NET<br>GAIN/LOSS | QUARTER       | NEW MEMBER<br>GOAL | CHARTER AND<br>NEW MEMBERS<br>ADDED | DROPPED<br>MEMBERS | NET<br>GAIN/LOSS |
| JULY/AUG/SEPT | 0                | 2                 | 0                | 2                | JULY/AUG/SEPT | -80                | 143                                 | 165                | -22              |
| OCT/NOV/DEC   | 2                | 0                 | 0                | 0                | OCT/NOV/DEC   | 120                | 18                                  | 10                 | 8                |
| JAN/FEB/MAR   | 3                | 0                 | 0                | 0                | JAN/FEB/MAR   | 95                 | 0                                   | 0                  | 0                |
| APR/MAY/JUNE  | 0                | 0                 | 0                | 0                | APR/MAY/JUNE  | 0                  | 0                                   | 0                  | 0                |